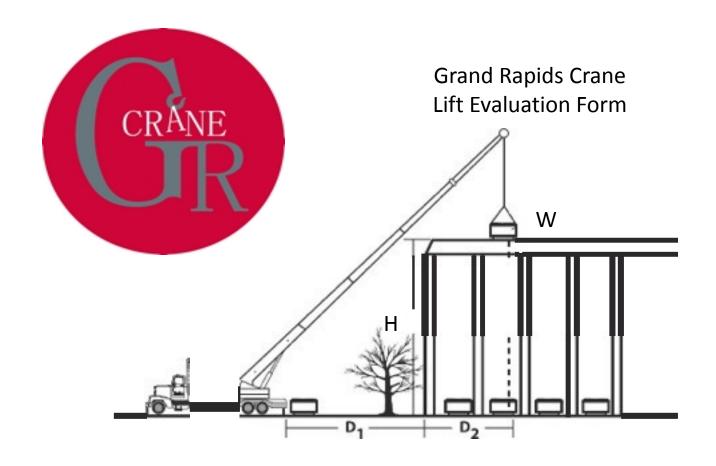

| Height: | Weight: |
|---------|---------|
|         |         |

Distance 1:\_\_\_\_\_\_ Distance 2:\_\_\_\_\_

Height: Height of Structure Load Needs to be Lifted Weight: Load Weight

D1: Distance From Rear of Crane to Base of Structure

D2: Distance From The Face of the Structure to The Center Placement of The Load

Observe Accessibility Issues to The Crane Set-Up Area.

Observe The Slope and Type of Surface Crane to be Set-Up on Including Ground Conditions.

All Distances Must be Measured Accurately and Weights Must Not be Estimated.

Report All Hazzards ie. Overheard Powerlines, Trees, Traffic Etc.

| Notes:               |                           |
|----------------------|---------------------------|
| Date/Time Requested: | Customer:                 |
| Job Location:        | Phone #                   |
|                      | Person In Charge at Site: |
|                      | Phone #                   |